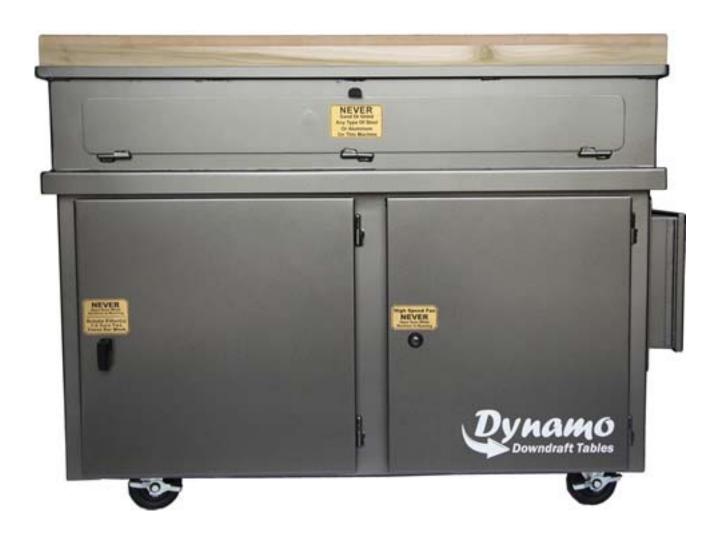

# Cartridge Filter Tables

Dynamo Cartridge Series Tables feature a "Jet Pulse" pushbutton cartridge cleaning system. Standard cartridges are an 80/20 media (nanofiber also available) which clean at a 99.95% capture rate at 0.5 micron. As dust is captured and collected on the filter, the "Jet Pulse" cleaning system sends a burst of air through the filter, pulsing the collected dust off the filter and into the dust tray below it. These units may also be fitted with an autocleaning timer to clean the filter automatically at certain intervals. These tables also feature a thick wooden top with a non-slip surface. NOTE: these tables are not to be used with any spark-generating applications.

### **Non-Slip Top**

Our cartridge tables come standard with a rubberized non-slip table top surface.

#### Front Access Panel

Our DDC tables offer an easy tilt-down front access panel, for projects that require the object to hang over the front of the unit.

#### **Locking Casters**

Casters are optional, and allow for easy portability.

#### **USA Made Blowers**

Powerful, high quality blowers, made in the USA.