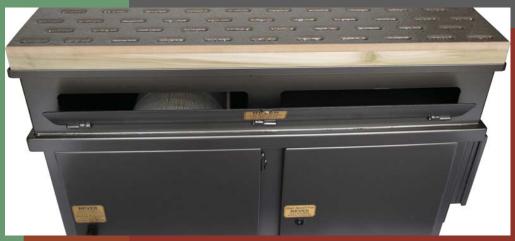

#### Front Access Panel

Our DDC tables offer an easy tilt-down front access panel, for projects that require the object to hang over the front of the unit.

## **Cartridge Filtration**

80/20 Cartridge filters, with available nanofiber options.