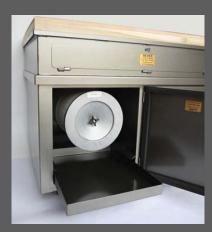

## **Cartridge Filtration**

80/20 Cartridge filters, with available nanofiber options.