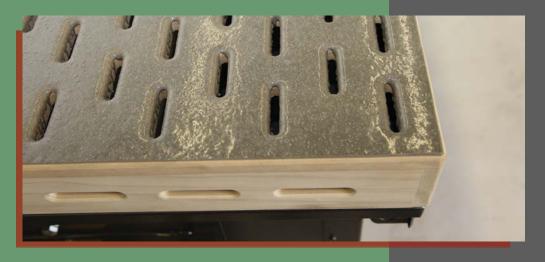

### **Non-Slip Top**

Our cartridge tables come standard with a rubberized non-slip table top surface.